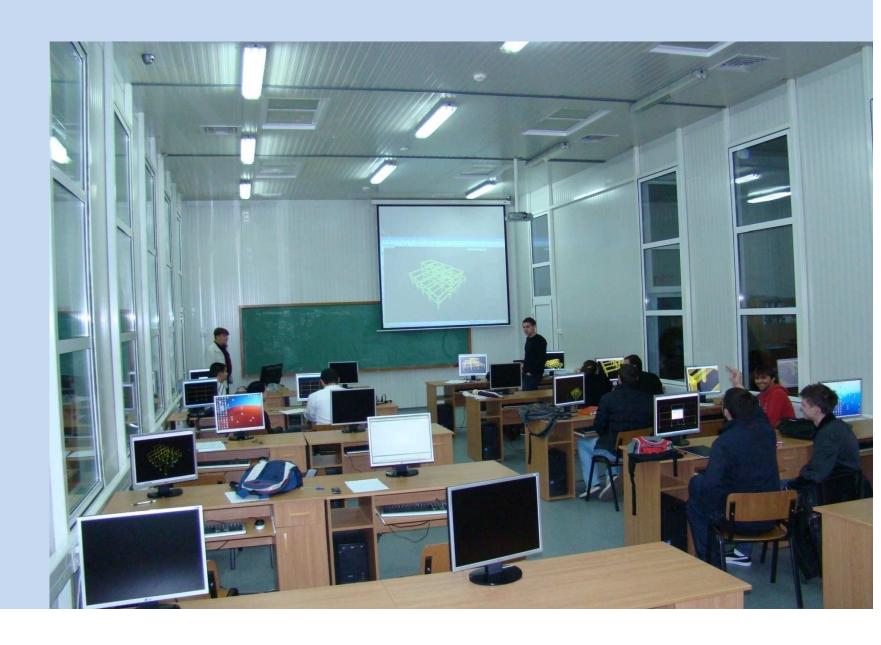

s loads (half axle) are converted to the corresponding axle loads.

### Axle configuration





# Technical University "Gh. Asachi" lasi Faculty of Civil Engineering ALT Research Facility



- 1 Classical pavement structure currently used No.1
- 2 The new long lasting pavements LLP 1 No.2
- 3 Classical pavement structure currently used No.3
- 4 The new long lasting pavements LLP 3 No.4
- ⑤ Classical pavement structure currently used No.5
- (6) The new long lasting pavements LLP 3 No.6



# **Laboratory of Geotechnical Engineering and Soil Mechanics**





## **Dynamic and Seismic Laboratory**





# **Laboratory of Composite** and Steel Structures





## **Laboratory of Building Aerodynamics**





# **Laboratory of Building Physics and Infrared Thermography**





## **CAD Laboratory**





## Membership to International Scientific Societies

- IABSE (International Association for Bridge and Structural Engineering)
- CIB (Conseil International du Batiment)
- ASCE (American Society of Civil Engineering)
- ASTM (American Society for Testing and Materials)
- fib (Federation Internationale du Beton)
- ITA (International Tunneling Association)
- ISSMGE (Institute Society for Soil Mechanics and Geotechnical Engineering)
- AICPR (Association Mondiale de la Route)
- IASMIRT (International Association Structural Mechanics in Reactor Technology)
- UCEE (UNESCO Centre for Engineering Education)
- GAAM (Gesellschaft für Angewandte Mathematik und Mechanik)
- EASC (European Association of Structural Control)
- ICL (International Consortium of Landslides)
- **EUROMECH** (European Societ