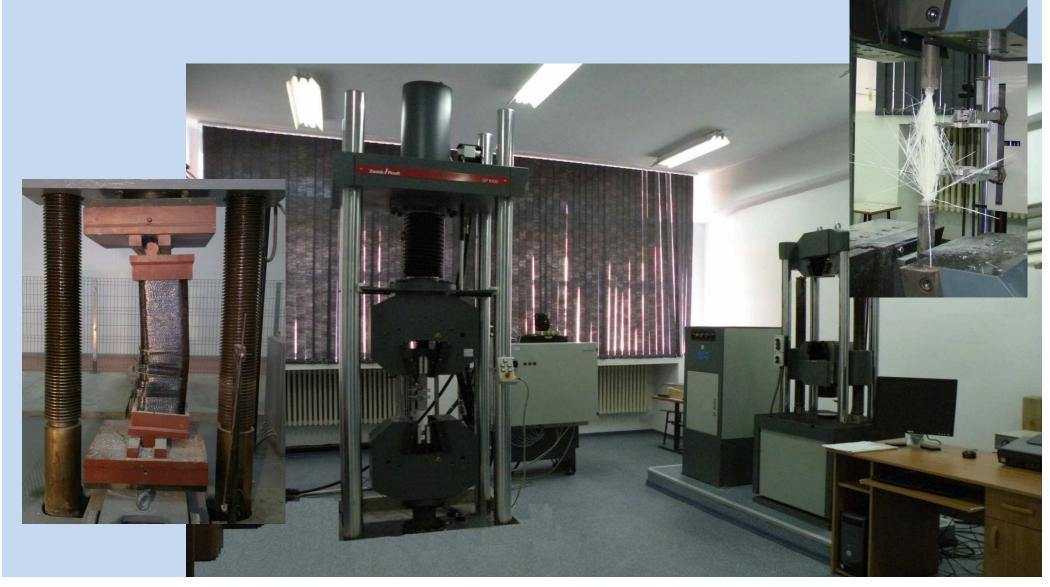

ng

| Range of Load (*)       | 115 kN   |
|-------------------------|----------|
| Transverse distribution | ± 300 mm |

<sup>(\*)</sup> Wheels loads (half axle) are converted to the corresponding axle loads.

### Axle configuration





# Technical University "Gh. Asachi" lasi Faculty of Civil Engineering ALT Research Facility



- 1 Classical pavement structure currently used No.1
- 2 The new long lasting pavements LLP 1 No.2
- 3 Classical pavement structure currently used No.3
- 4 The new long lasting pavements LLP 3 No.4
- ⑤ Classical pavement structure currently used No.5
- (6) The new long lasting pavements LLP 3 No.6



# **Laboratory of Geotechnical Engineering and Soil Mechanics**





## **Dynamic and Seismic Laboratory**





# **Laboratory of Composite** and Steel Structures





## **Laboratory of Building Aerodynamics**





# **Laboratory of Building Physics and Infrared Thermography**





## **CAD Laboratory**





## Membership to International Scientific Societies

- IABSE (International Association for Bridge and Structural Engineering)
- CIB (Conseil International du Batiment)
- ASCE (American Society of Civil Engineering)
- ASTM (American Society for Testing and Materials)
- fib (Federation Internationale du Beton)
- ITA (International Tunneling Association)
- ISSMGE (Institute Society for Soil Mechanics and Geotechnical Engineering)
- AICPR (Association Mondiale de la Route)
- IASMIRT (International Association Structural Mechanics in Reactor Technology)
- UCEE (UNESCO Centre for Engineering Education)
- GAAM (Gesellschaft für Angewandte Mathematik u