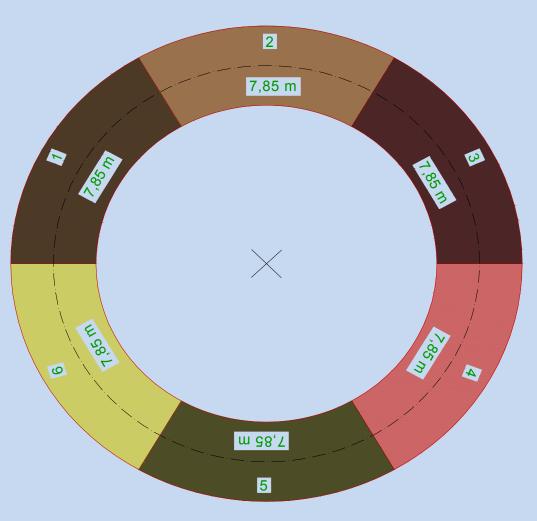

### Type: Circular Test Track

Construction (commissioned): 1982

#### Dimensions

| Mean diameter | 15 |
|---------------|----|
| No. of arms   | 2  |

#### Loading

| Range of Load (*)       | 115 kN   |
|-------------------------|----------|
| Transverse distribution | ± 300 mm |

<sup>(\*)</sup> Wheels loads (half axle) are converted to the corresponding axle loads.

### Axle configuration

# Technical University "Gh. Asachi" lasi Faculty of Civil Engineering ALT Research Facility

- 1 Classical pavement structure currently used No.1
- 2 The new long lasting pavements LLP 1 No.2
- 3 Classical pavement structure currently used No.3
- 4 The new long lasting pavements LLP 3 No.4
- ⑤ Classical pavement structure currently used No.5
- (6) The new long lasting pavements LLP 3 No.6