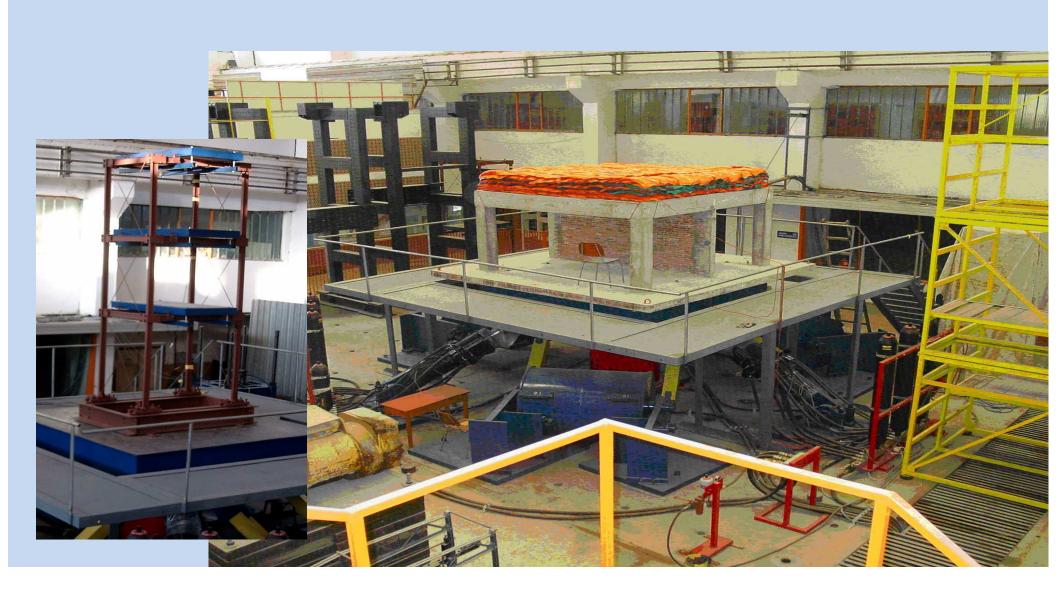

---------------|----|
| No. of arms   | 2  |

#### Loading

| Range of Load (*)       | 115 kN   |
|-------------------------|----------|
| Transverse distribution | ± 300 mm |

<sup>(\*)</sup> Wheels loads (half axle) are converted to the corresponding axle loads.

### Axle configuration





# Technical University "Gh. Asachi" lasi Faculty of Civil Engineering ALT Research Facility



- 1 Classical pavement structure currently used No.1
- 2 The new long lasting pavements LLP 1 No.2
- 3 Classical pavement structure currently used No.3
- 4 The new long lasting pavements LLP 3 No.4
- ⑤ Classical pavement structure currently used No.5
- (6) The new long lasting pavements LLP 3 No.6



# **Laboratory of Geotechnical Engineering and Soil Mechanics**





## **Dynamic and Seismic Laboratory**





# **Laboratory of Composite** and Steel Structures





## **Laboratory of Building Aerodynamics**





# **Laboratory of Building Physics and Infrared Thermography**





## **CAD Laboratory**





## Membership to International Scientific Societies

- IABSE (International Association for Bridge and Structural Engineering)
- CIB (Conseil International du Batiment)
- ASCE (American Society of Civil Engineering)
- ASTM (American Society for Testing and Materials)
- fib (Federation Internationale du Beton)
- ITA (International Tunneling Association)
- ISSMGE (Institute Society for Soil Mechanics and Geotechnical Engineering)
- AICPR (Association Mondiale de la Route)
- IASMIRT (International Association Structural Mechanics in Reactor Technology)
- UCEE (UNESCO Centre for Engineering Edu