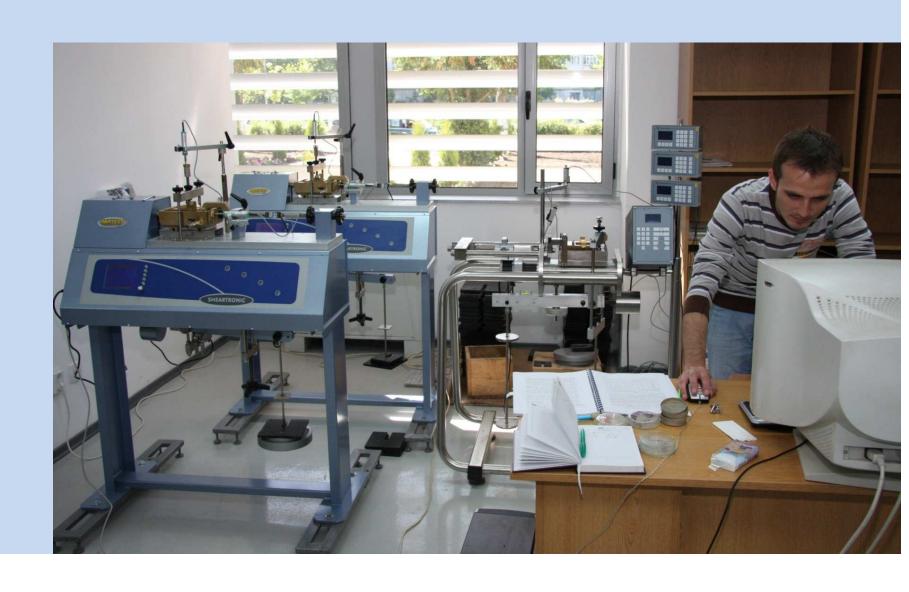

#### Dimensions

| Mean diameter | 15 |
|---------------|----|
| No. of arms   | 2  |

#### Loading

| Range of Load (*)       | 115 kN   |
|-------------------------|----------|
| Transverse distribution | ± 300 mm |

<sup>(\*)</sup> Wheels loads (half axle) are converted to the corresponding axle loads.

### Axle configuration





# Technical University "Gh. Asachi" lasi Faculty of Civil Engineering ALT Research Facility



- 1 Classical pavement structure currently used No.1
- 2 The new long lasting pavements LLP 1 No.2
- 3 Classical pavement structure currently used No.3
- 4 The new long lasting pavements LLP 3 No.4
- ⑤ Classical pavement structure currently used No.5
- (6) The new long lasting pavements LLP 3 No.6



# **Laboratory of Geotechnical Engineering and Soil Mechanics**





## **Dynamic and Seismic Laboratory**





# **Laboratory of Composite** and Steel Structures





## **Laboratory of Building Aerodynamics**





# **Laboratory of Building Physics and Infrared Thermography**





## **CAD Laboratory**





## Membership to International Scientific Societies

- IABSE (International Association for Bridge and Structural Engineering)
- CIB (Conseil International du Batiment)
- ASCE (American Society of Civil Engineering)
- ASTM (American Society for Testing and Materials)
- fib (Federation Internationale du Beton)
- ITA (International Tunneling Association)
- ISSMGE (Institute Society for Soil Mechanics and Geotechnical Engineering)
- AICPR (Association Mondiale de la Route)
- IASMIRT (International Association Structural Mechanics in Reactor Technology