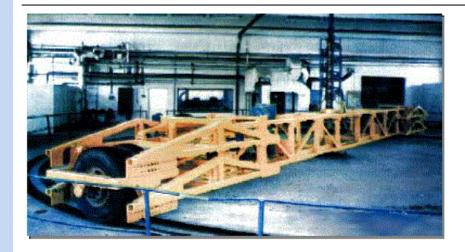

## **Accelerated Load Testing of Roads**

# Technical University "Gh. Asachi" lasi Faculty of Civil Engineering ALT Research Facility

### Type: Circular Test Track

Construction (commissioned): 1982

#### Dimensions

| Mean diameter | 15 |
|---------------|----|
| No. of arms   | 2  |

#### Loading

| Range of Load (*)       | 115 kN   |
|-------------------------|----------|
| Transverse distribution | ± 300 mm |

<sup>(\*)</sup> Wheels loads (half axle) are converted to the corresponding axle loads.