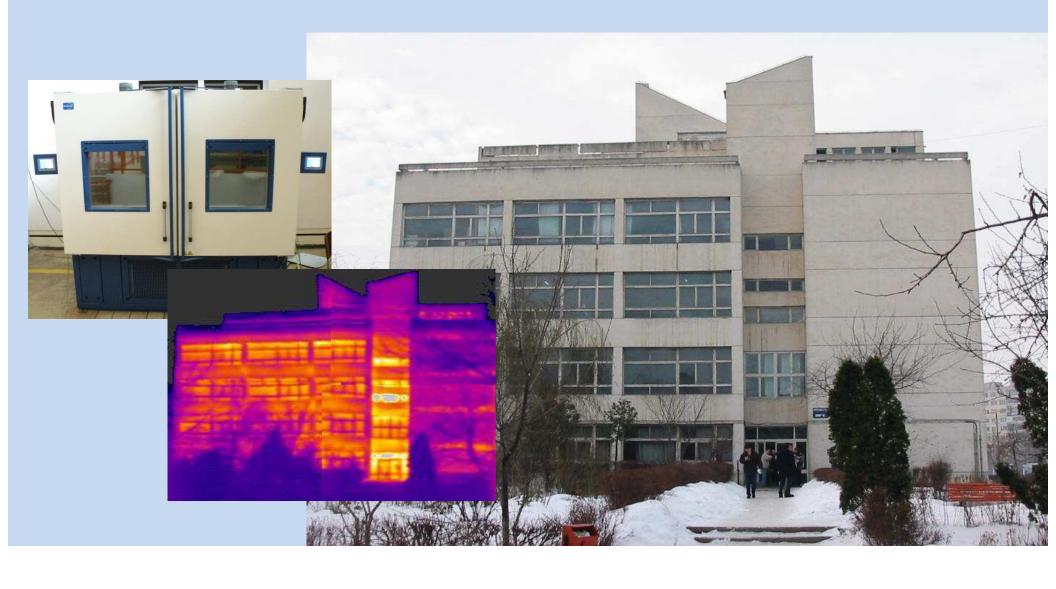

mm |

<sup>(\*)</sup> Wheels loads (half axle) are converted to the corresponding axle loads.

### Axle configuration





# Technical University "Gh. Asachi" lasi Faculty of Civil Engineering ALT Research Facility



- 1 Classical pavement structure currently used No.1
- 2 The new long lasting pavements LLP 1 No.2
- 3 Classical pavement structure currently used No.3
- 4 The new long lasting pavements LLP 3 No.4
- ⑤ Classical pavement structure currently used No.5
- (6) The new long lasting pavements LLP 3 No.6



# **Laboratory of Geotechnical Engineering and Soil Mechanics**





## **Dynamic and Seismic Laboratory**





# **Laboratory of Composite** and Steel Structures





## **Laboratory of Building Aerodynamics**





# **Laboratory of Building Physics and Infrared Thermography**





## **CAD Laboratory**





## Membership to International Scientific Societies

- IABSE (International Association for Bridge and Structural Engineering)
- CIB (Conseil International du Batiment)
- ASCE (American Society of Civil Engineering)
- ASTM (American Society for Testing and Materials)
- fib (Federation Internationale du Beton)
- ITA (International Tunneling Association)
- ISSMGE (Institute Society for Soil Mechanics and Geotechnical Engineering)
- AICPR (Association Mondiale de la Route)
- IASMIRT (International Association Structural Mechanics in Reactor Technology)
- UCEE (UNESCO Centre for Engineering Education)
- GAAM (Gesellschaft für Angewandte Mathematik und Mechanik)
- EASC (European Association of Structural Control)
- ICL (International Consortium of Landslides)
- **