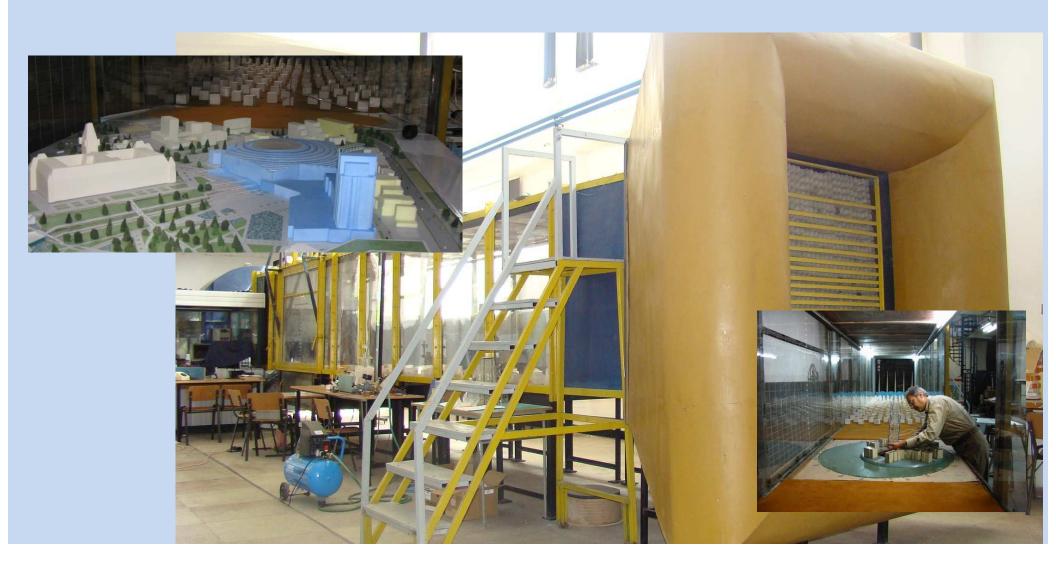

---------------------|----------|
| Transverse distribution | ± 300 mm |

<sup>(\*)</sup> Wheels loads (half axle) are converted to the corresponding axle loads.

### Axle configuration





# Technical University "Gh. Asachi" lasi Faculty of Civil Engineering ALT Research Facility



- 1 Classical pavement structure currently used No.1
- 2 The new long lasting pavements LLP 1 No.2
- 3 Classical pavement structure currently used No.3
- 4 The new long lasting pavements LLP 3 No.4
- ⑤ Classical pavement structure currently used No.5
- (6) The new long lasting pavements LLP 3 No.6



# **Laboratory of Geotechnical Engineering and Soil Mechanics**





## **Dynamic and Seismic Laboratory**





# **Laboratory of Composite** and Steel Structures





## **Laboratory of Building Aerodynamics**





# **Laboratory of Building Physics and Infrared Thermography**





## **CAD Laboratory**





## Membership to International Scientific Societies

- IABSE (International Association for Bridge and Structural Engineering)
- CIB (Conseil International du Batiment)
- ASCE (American Society of Civil Engineering)
- ASTM (American Society for Testing and Materials)
- fib (Federation Internationale du Beton)
- ITA (International Tunneling Association)
- ISSMGE (Institute Society for Soil Mechanics and Geotechnical Engineering)
- AICPR (Association Mondiale de la Route)
- IASMIRT (International Association Structural Mechanics in Reactor Technology)
- UCEE (UNESCO Centre for Engineering Education)
- GAAM (Gesellschaft für Angewandte Mathematik und Mechanik)
- EASC (European Association of Str