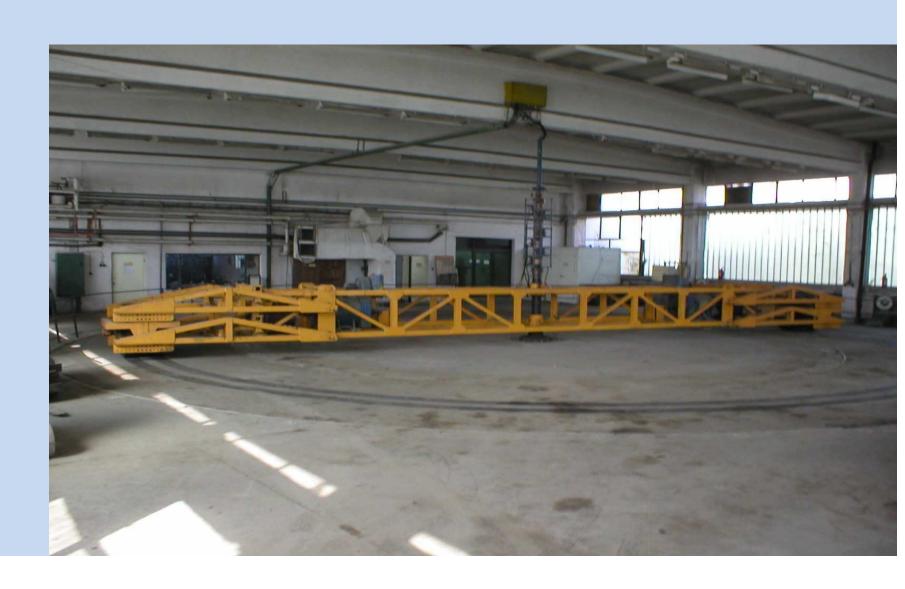

## **Accelerated Load Testing of Roads**

# Technical University "Gh. Asachi" lasi Faculty of Civil Engineering ALT Research Facility

### Type: Circular Test Track

Construction (commissioned): 1982

#### Dimensions

| Mean diameter | 15 |
|---------------|----|
| No. of arms   | 2  |

#### Loading

| Range of Load (*)       | 115 kN   |
|-------------------------|----------|
| Transverse distribution | ± 300 mm |

<sup>(\*)</sup> Wheels loads (half axle) are converted to the corresponding axle loads.