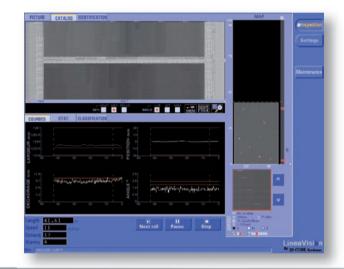

# → USER-FRIENDLY INTERFACE GRAPHIC USER INTERFACE

- > LIVE DISPLAY OF DETECTED DEFECTS AND MEASUREMENTS
- > MEASUREMENTS AND DIMENSIONAL CONTROLS ON EACH SIDE:
  - Edges regularity (borders)
  - Coating positions
  - Registration/alignment of top and bottom coating
- > REPETITIVE DEFECTS MANAGEMENT
- > CUSTOMIZED OUTPUT ACTIONS