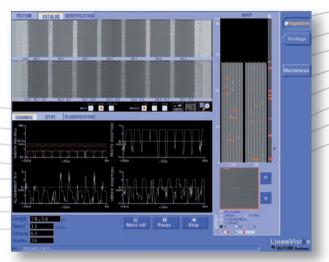

# → USER-FRIENDLY INTERFACE GRAPHIC USER INTERFACE

- > LIVE DISPLAY OF DETECTED DEFECTS AND MEASUREMENTS
- > MEASUREMENTS AND DIMENSIONAL CONTROLS ON EACH SIDE:
  - Edges regularity (borders)
  - Coating positions
  - Registration/alignment of top and bottom coating
- > REPETITIVE DEFECTS MANAGEMENT
- > CUSTOMIZED OUTPUT ACTIONS