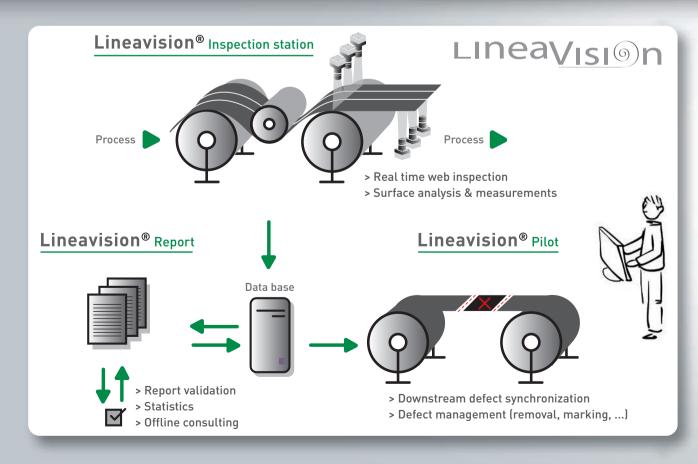

ON-LINE AUTOMATIC SURFACE INSPECTION & MEASUREMENTS

# → INSPECTION SOLUTIONS FOR ANODE / CATHODE / SEPARATOR ON ALL PROCESS STEPS

- → RAW MATERIAL
  - Substrate defects
- → COATING / SLITTING DEFECTS
  - Measurements and dimensional controls
  - Slitting defects
  - Collection and management of thickness measurements and other sub-system information
- → CELL ASSEMBLY
  - Stacking
  - Winding
- → DEFECT REMOVAL ON RESPOOLING / CALENDERING
  - Downstream synchronization
  - Scrap management