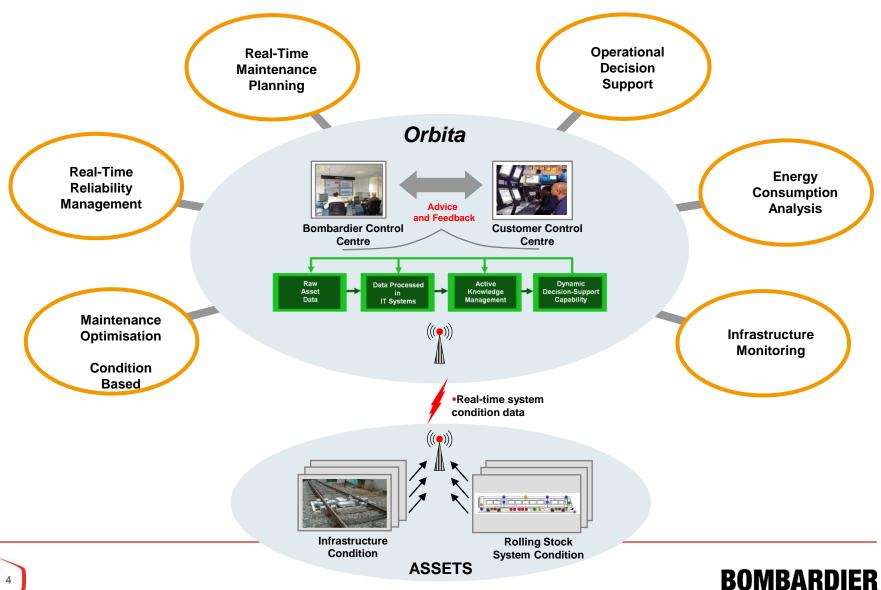

#### Reliability

#### Predictive + preventive maintenance plus permanent monitoring

© Bombardier Inc. or its subsidiaries. All rights reserved.