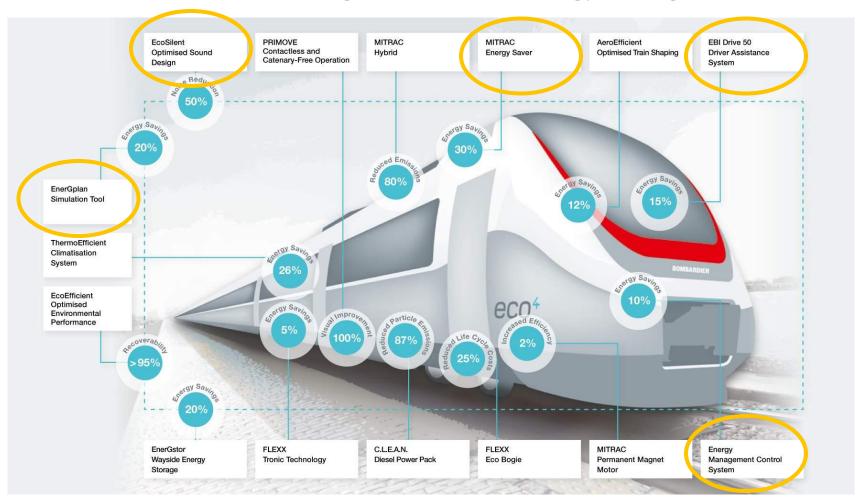

## **Energy and Efficiency Bombardier's portfolio of solutions**

#### Bombardier's ECO4 technologies can create energy savings of up to 50%1