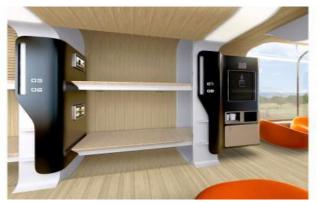

#### **Passenger Comfort**

#### Functionality, design and information

Explainment in the private approximation approximation of control designation, received designation, executed designation, received designation, executed designation, and approximation of the designation of the control of the contr

Hygienic. Two lotters and two shower sales

Freeding: Space is reserved for an operator (this in anythmed in each of the wagens. Snacks and direks are and able from the machines installed in the wagens.

Windeee:
The big windows gives a good view the passenger. Theire is enough light clump the day insight the wegons. It is not necessary to waste electrical for large.

SI AVA SAAKYAN