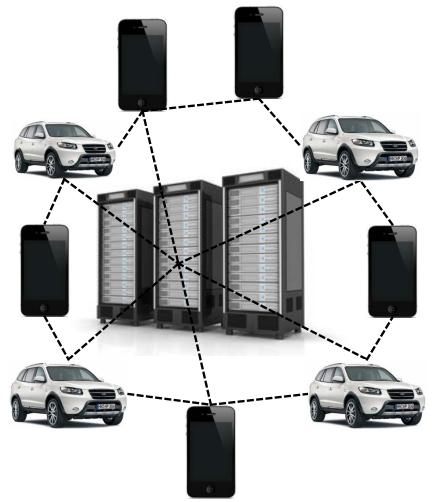

### Mobile devices in your car?

- What do you do besides a Bluetooth connection from your smartphone with your car???
- Where are the successful business models?