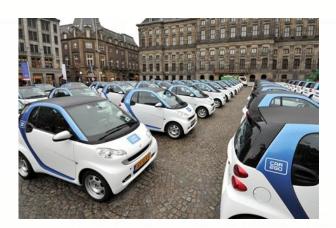

# New E-mobility projects

- Electrical busses on Schiermonnikoog (operational Dec 2012)
- E-car rental program on Terschelling (operational June 2012)