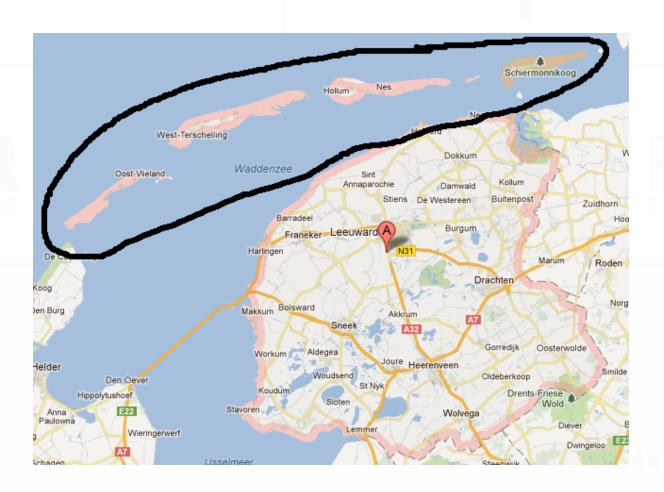

## Islands ideal for EV

- Limited distances => no "range anxiety"
- Low speed limits
- Less fossil fuels need to be shipped in
- Potential for renewable energy generation
- Large number of mainland visitors can experience EV

#### Future outlook

- Electricity generation from renewable sources for all electric transport
- Scale up of e-car rental program
- Scale up of electrical public transport
- Smart grid integration