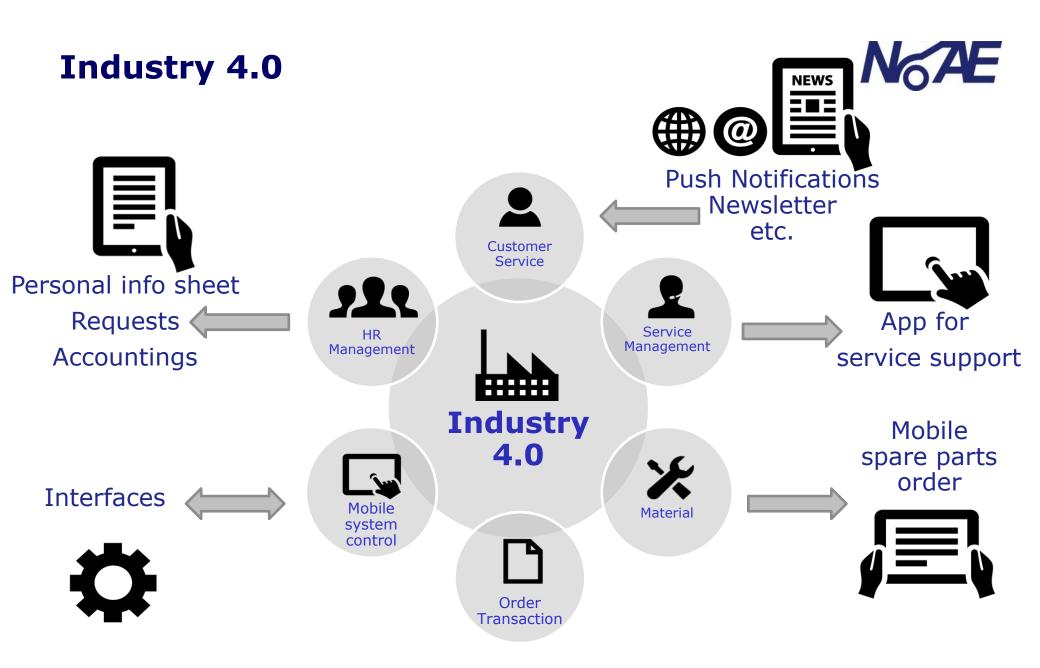

### Workshop 1

E-mobility industry collaboration: Electric OEM and Suppliers

 Mobile solutions for Industry 4.0 production







## **ONE mobile solution for all**





## **IT and Mobile Infrastructure**





#### Location-based Multiplatform Technology (e.g. Deep Map<sup>™</sup> Technology)





#### **Mobile Fieldforce** (e.g. WorkBook<sup>™</sup> by Heidelberg Mobil International GmbH)



| l fehit 🙃                            |                                                 | 10:32                                                                        | (a) 25% ■                                                                                  |
|--------------------------------------|-------------------------------------------------|------------------------------------------------------------------------------|--------------------------------------------------------------------------------------------|
|