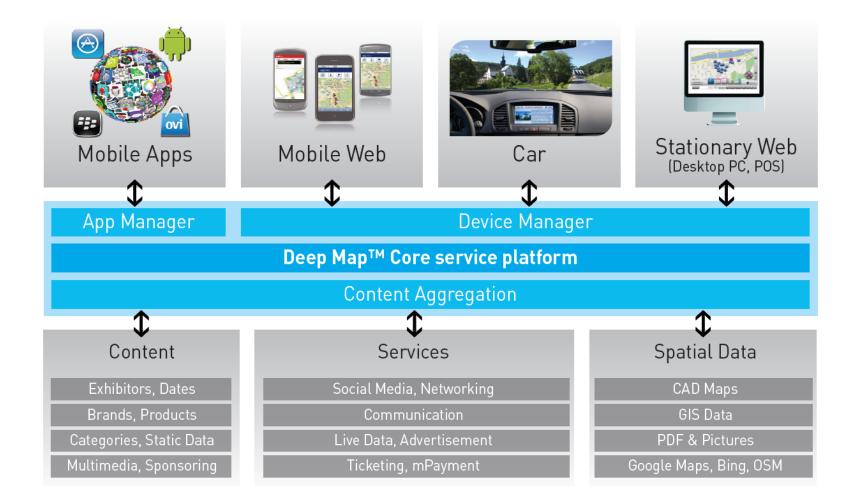

#### Location-based Multiplatform Technology (e.g. Deep Map<sup>™</sup> Technology)