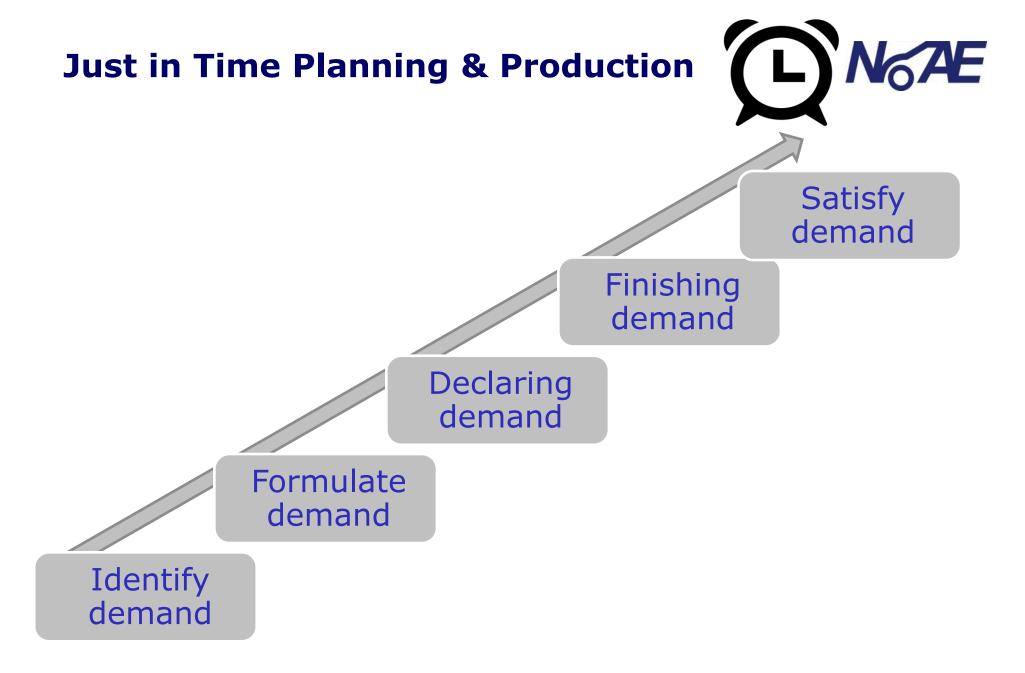

- collect maintenance orders
- conducted orders
- for planning and coordination
- various enterprise systems, such as ERP, CRM and HR systems integrated as job source
- serves as the interface and service platform
- provides all necessary data to the mobile terminal
- trace whether an employee is available for use or not
- Information about the location of the customer