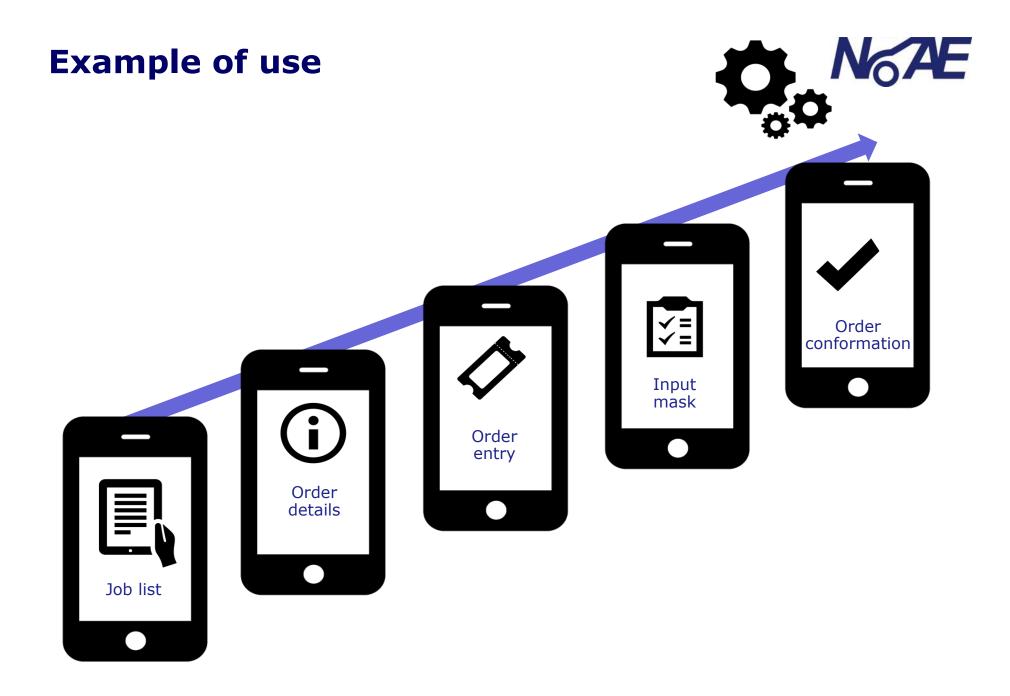

#### **Mobile Fieldforce** (e.g. WorkBook<sup>™</sup> by Heidelberg Mobil International GmbH)

| l fehit 🙃                            |                                                 | 10:32                                                                        | (a) 25% ■                                                                                  |
|--------------------------------------|-------------------------------------------------|------------------------------------------------------------------------------|--------------------------------------------------------------------------------------------|
| offene Aufträge                      |                                                 |                                                                              | Auftrag abschließen                                                                        |
| Heidelbe                             | erg mobil International (                       | GmbH                                                                         | Industriestraße 41<br>69190 Walldorf                                                       |
| Halle: 5<br>Stand: A10               | Kontaktp.: Carsten Günther<br>Priorität: normal | Auftragsnr.: 101010<br>Installation: 06.03.2012<br>Rückbautermin: 11.03.2012 | Germany<br>Tel:: +49 6227 - 3847-0<br>Fax: +49 6227 - 3847-99<br>info@heidelberg-mobil.com |
| Bestellte Leis                       | tungen                                          |                                                                              |                                                                                            |
|                                      | nschluss Euro-ISDN                              |                                                                              |                                                                                            |
|                                      |                                                 | ht ihnen die gleichzeitige Nutzung vo<br>Übertragungsrate von 2 x 64Kbit/s   | 'n                                                                                         |
|                                      | synchrone Internetverbind                       | lung                                                                         |                                                                                            |
| <ul> <li>✓ 6.</li> <li>1.</li> </ul> | 016 Kbit/s Download<br>024 Kbit/s Upload        |                                                                              |                                                                                            |
| Bestellte Hard                       | luaro                                           |                                                                              |                                                                                            |
|                                      | liete Telefongerät                              |                                                                              |                                                                                            |
|                                      | chnurgebunden)                                  |                                                                              |                                                                                            |
| -                                    | pple iPad 2                                     |                                                                              |                                                                                            |
|                                      | GGB - 3G - Farbe: schwarz                       |                                                                              |                                                                                            |
|                                      |                                                 |                                                                              |                                                                                            |
|                                      |                                                 |                                                                              |                                                                                            |
| Zusatzbemerk                         | ung                                             |                                                                              |                                                                                            |
|                                      |                                                 |                                                                              |                                                                                            |
| Visitenkarte                         | Porträt                                         | Unterschrif                                                                  | t des Kunden                                                                               |
|                                      |                                                 |                                                                              |                                                                                            |
| 12/14                                |                                                 |                                                                              |                                                                                            |
| Sharas Petrethaue                    |                                                 |                                                                              | ( )                                                                                        |
|                                      |                                                 |                                                                              |                                                                                            |
|                                      | 5                                               |                                                                              | ADA (                                                                                      |
|                                      | Mar and a second                                |                                                                              |                                                                                            |
|                                      | =0                                              | ¢                                                                            | ö                                                                                          |
|                                      |                                                 |                                                                              | 10 m                                                                                       |
|                                      | Offene Aufträge Exp                             | ress Rückbau Eins                                                            | tellungen                                                                                  |