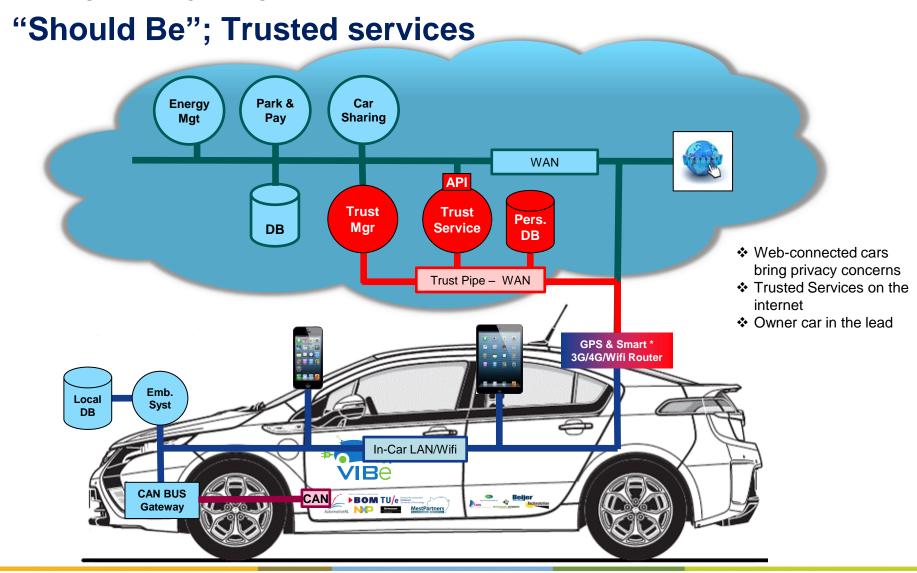

Vehicle for Innovation Backbone electric NoAE Workshop – June 12, 2013

NoAE-Workshops Aachen June 12, 2013



### **VIBe** initiative

#### App's meet cars



### Open innovation platform for (PH) EV Mobility

















#### **VIBe** initiative

What will we do

**Applications** 







**Connected Cars** 





Information

Enable medium scale open innovation for innovation partners to develop and test new technology & services



## **VIBe Initiative**





Note\*: able to connect to Wifi networks iso 3G/4G

## **Deliverables: innovation business**

#### Why - Mobility Solutions Drives ⇔ Smart Grids Enables

#### Energy Management

- Battery monitoring & lifetime management
- Shaved Peak
- Smart Grid
- Smart Charging
- Charge Infrastructure
- Energy Storage

#### Mobility Management

- Data collection and statistical analysis
- Fleet management,
- Parking,
- Road capacity, traffic flow, safety,
- Car Sharing,
- Gaming & infotainment concepts



EVs part of integral system, will introduce spectacular business options to address cost efficient the challenges



# **Demanded partners**

# REDUCE TIME-TO-MARKET, COSTS AND RISKS ASSOCIATED WITH NEW (PH)EV TECHNOLOGY AND SERVICES!

We are looking for innovation partners who want tot experiment