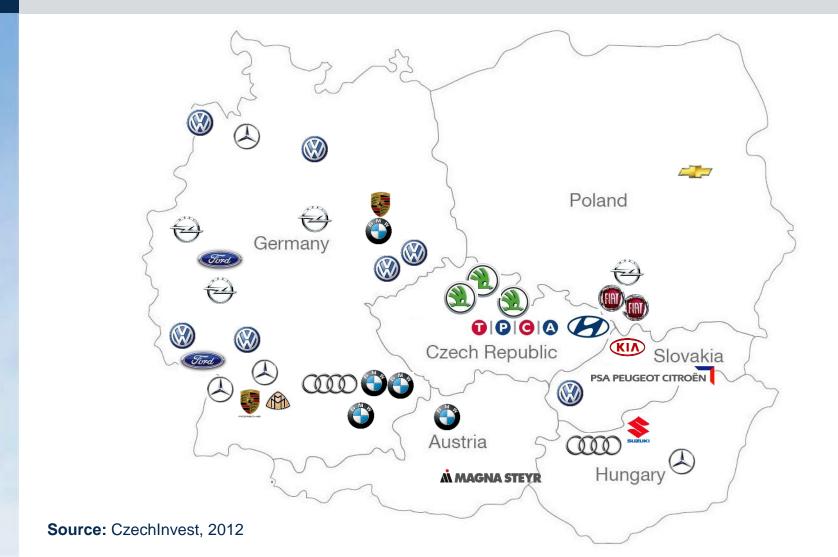

### **CZECH REPUBLIC**



## AUTOMOTIVE AND AEROSPACE SECTOR AT A GLANCE

Martin Partl
Director of D-A-CH Region Operations
martin.partl@czechinvest.org
www.czechinvest.org





# CZECH AUTOMOTIVE INDUSTRY



- -- 850 companies
- -- EUR 32 billion in sales
- -- 20% of Czech exports
- **-- 260 000 employees**
- -- 55 out of Global Top 100 automotive suppliers (Tier 1-3)

**Note:** 1 EUR = 24,45 CZK

**Source:** Czechlnvest's Supplier Database and MagnusWeb database,

ČEKIA, 2012



## AUTOMOTIVE INDUSTRY IN CEE REGION (2012)





# MAJOR AUTOMOTIVE INVESTMENTS



| COMPANY                        | COUNTRY OF ORIGIN | TYPE OF ACTIVITIES | Investment<br>(EUR mIn) | Jobs | Year |
|--------------------------------|-------------------|--------------------|-------------------------|------|------|
| Hyundai Motor Company          | South Korea       | MFG                | 1120                    | 3500 | 2006 |
| Toyota/PSA                     | Japan/<br>France  | MFG                | 850                     | 3000 | 2002 |
| VOLKSWAGEN                     | Germany           | MFG                | 562                     | 600  | 1998 |
| Nemak                          | Mexico            | MFG                | 317                     | 1361 | 2000 |
| Denso                          | Japan             | MFG