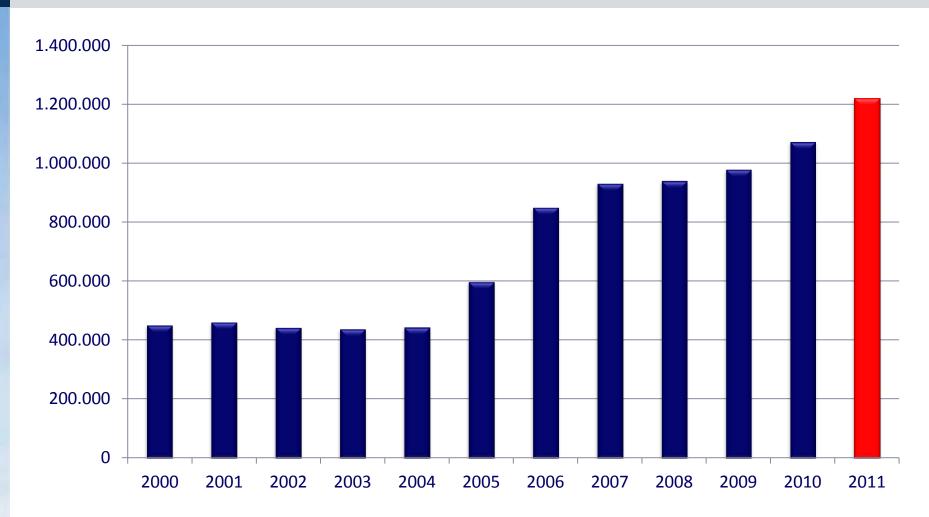

# CZECH PRODUCTION OF MOTOR VEHICLES

Source: Automotive Industry Association, 2012