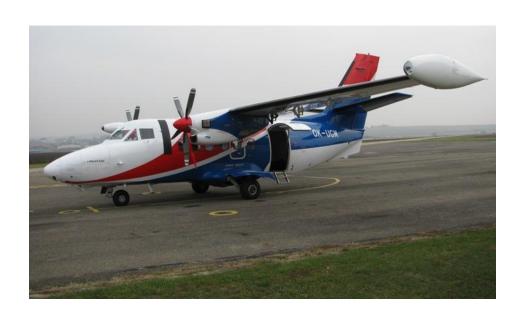

### COMPLETE MODERNISATION OF L410 BY LET INDUSTRIES

#### -- LET L410

- -- 70s, 350 in service, 1.100 delivered
- -- Lowest operating and maintenance costs
- -- Proven reliability in extreme conditions
- -- STOL characteristics

#### -- Modernisation

- -- 2010-2014
- -- complete aircraft upgrade
- -- further decreasing DOC
- -- further improving performance