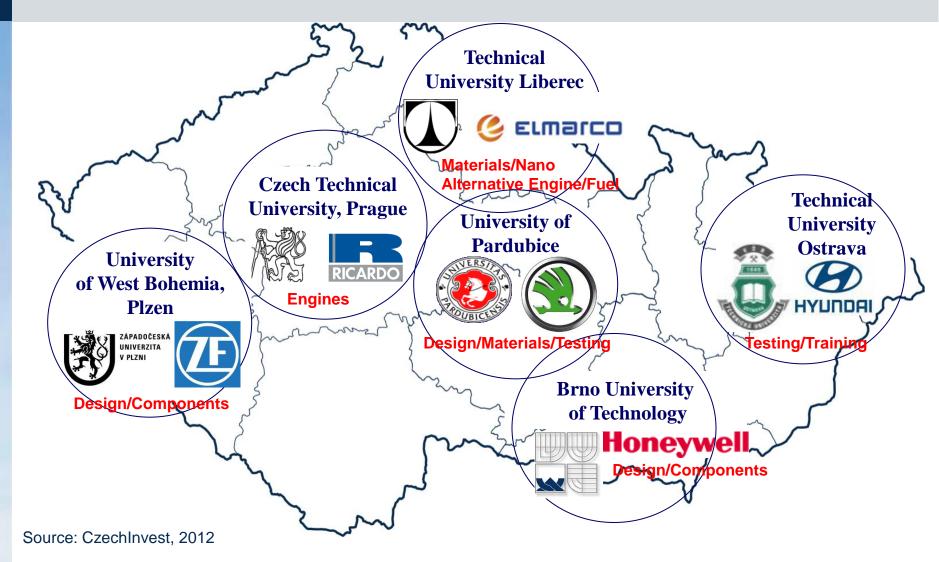

### TECHNICAL UNIVERSITIES

FOCUSED ON ADVANCED AUTOMOTIVE RESEARCH WITH THEIR INDUSTRIAL PARTNERS