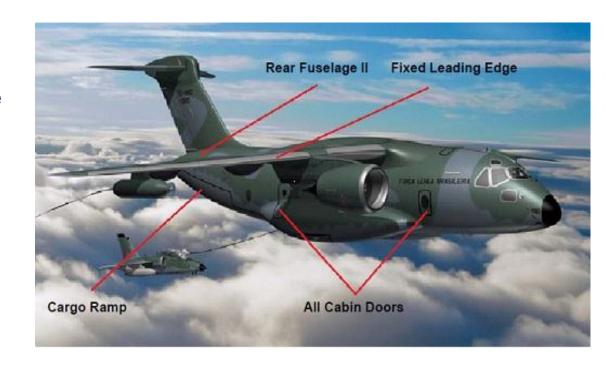

# AERO VODOCHODY PARTNERING WITH EMBRAER (KC-390)

- -- AERO established in 1919
  - -- 1.200 employees, 180 mil.USD turnover in 2011

#### -- Embraer Program

- -- wing fixed leading edge
- -- all cabin doors (7)
- -- cargo ramp
- -- rear fuselage

www.aero.cz/en/