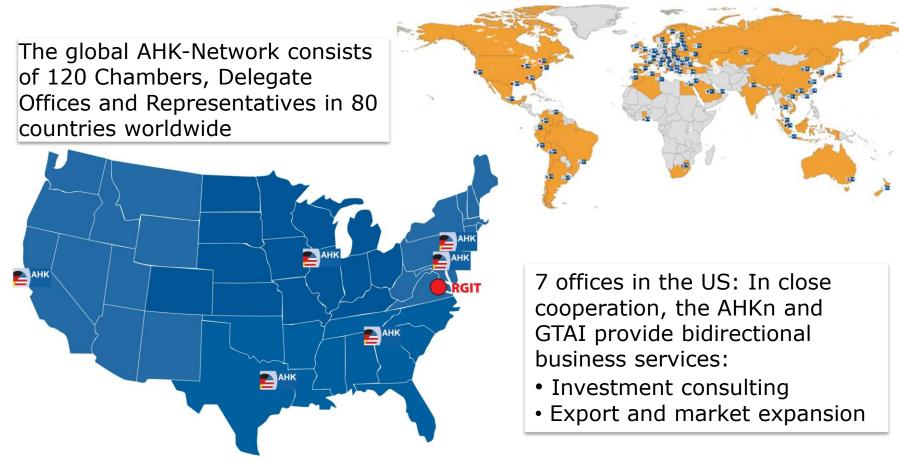

### **Partners**

The Cooperation with the worldwide network of Chambers of Commerce adds value to our customers

Atlanta | Chicago | Houston | New York | Philadelphia | San Francisco | Washington DC

Source: German American Chamber of Commerce, 2012

# The Chambers of Commerce have the public contract to build and foster bilateral economic networks between Germany and their host country

- · Principal agent for foreign trade facilitation
- 40.000 members worldwide (800 in the Mid West)
- · Organizing and hosting of delegations and rounds of talk
- Lecture days and briefings at IHKs, associations, universities, and trade fairs in Germany and abroad
- PR, e.g. Transatlantic News, German American Business Outlook

# Services: Investment Consulting

GTAI North America is co-located with the AHK / RGIT throughout the

18 April 2012