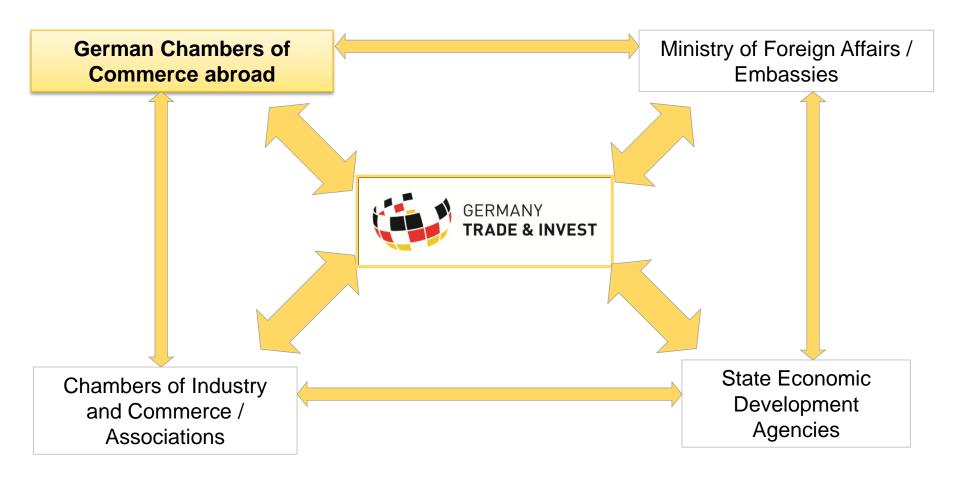

## IV. Contacts

Germany Trade & Invest is embedded in a comprehensive national and international partner network

### **Partners**

The Cooperation with the worldwide network of Chambers of Commerce adds value to our customers

Atlanta | Chicago | Houston | New York | Philadelphia | San Francisco | Washington DC

Source: German American Chamber of Commerce, 2012

# The Chambers of Commerce have the public contract to build and foster bilateral economic networks between Germany and their host country

- · Principal agent for foreign trade facilitation
- 40.000 members worldwide (800 in the Mid West)
- · Organizing and hosting of delegations and rounds of talk
- Lecture days and briefings at IHKs, associations, universities, and trade fairs in Germany and abroad
- PR, e.g. Transatlantic News, German American Business Outlook