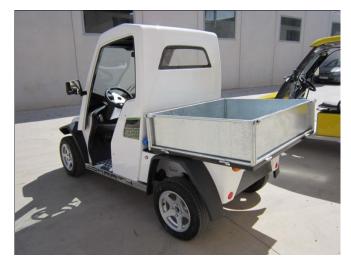

France)
- New Industrial Approach.
- 2005/2007: Marketing Analysis:



- An important need of electric car for leisure and working
- Define model strategy.
- 2007: Starting production pre-serial for the first electric model by Comarth.



#### **CROSS RIDER**







## CURRENT RANGE WORK Cross Rider Pro

## **Similar to Spanish Post**











## CURRENT RANGE WORK

**Cross Rider Pro** 

#### **Similar to French Post**

















## **CURRENT RANGE WORK**

#### **Cross Rider Pro L**



## **Similar to Norway Post**



Loading Box: 1.200 L.







## CURRENT RANGE WORK Cross Rider XL









#### **Similar to EADS Airbus**

CURRENT RANGE WORK

**CR Sport** 











# CURRENT RANGE WORK CR Sport

S



Loading Box: 800 L.

L



Loading Box: 1200 L.

XL



Loading Box: 1620 L.









#### Some clients and porpuses



**Golf course construction,La Peraleja** Sucina (MU).



Vehicle for olive harvest,





Intern cleaning vehicle, service company EULEN.



**Solar panel maintenance** in Toledo.



Filmmaking vehicle **GAUMONT.** 





## **Principal clients**

#### Municipalities:



San Javier ,Mar Menor (MU). Beach maintenance.



City Hall of Molina Del Segura(MU). Department of environment



Sevilla City Hall. Health/emergency kit



Ayto.de Murcia(MU). Staff transport.



City Hall of Molina Del Segura(MU).





## The future





#### **Toy Truck:**

Electric vehicle for professionals that allow a daily dynamic work. : Short routes with big load capacity.







## The future



#### Becool:

Urban car with three places
With an adaptation for disabled person