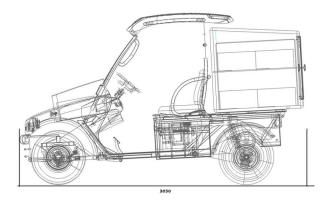

#### **CROSS RIDER**

# CURRENT RANGE WORK CR Sport

S

Loading Box: 800 L.

L

Loading Box: 1200 L.

XL

Loading Box: 1620 L.