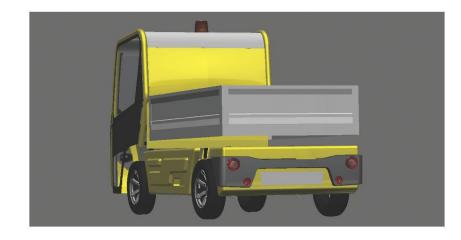

URRENT RANGE WORK Cross Rider XL









#### **Similar to EADS Airbus**

CURRENT RANGE WORK

**CR Sport** 











# CURRENT RANGE WORK CR Sport

S



Loading Box: 800 L.

L



Loading Box: 1200 L.

XL



Loading Box: 1620 L.









#### Some clients and porpuses



**Golf course construction,La Peraleja** Sucina (MU).



Vehicle for olive harvest,





Intern cleaning vehicle, service company EULEN.



**Solar panel maintenance** in Toledo.



Filmmaking vehicle **GAUMONT.** 





## **Principal clients**

#### Municipalities:



San Javier ,Mar Menor (MU). Beach maintenance.



City Hall of Molina Del Segura(MU). Department of environment



Sevilla City Hall. Health/emergency kit



Ayto.de Murcia(MU). Staff transport.



City Hall of Molina Del Segura(MU).





## The future





#### **Toy Truck:**

Electric vehicle for professionals that allow a daily dynamic work. : Short routes with big load capacity.







## The future



#### Becool:

Urban car with three places
With an adaptation for disabled persons.











## **Production process**





Development Department

- Engineering
- Chassis



Production department and quality control

sketches Prototypes

Department

100 % Made in Spain





## **Production & logistic**

Pre- assembly

Incorporation of the technical elements for safety and final assembly Quality control following European standarts, in our factory in Spain

Distribution











## **Technical aspects**

Set of battery + charger + controller

• The best value for money

#### Controller, brand CURTIS

- World Leader
- Best reliability o