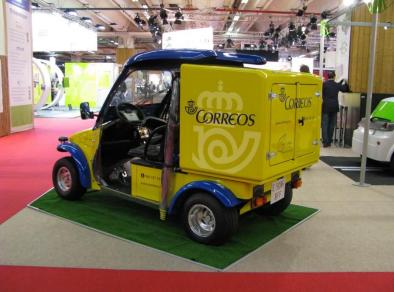

Beniaján, Murcia, Spain
- Sport cars design and development





S-1: First model from Comarth, probate in 2001





## Birth of the company

- X-Tamy: second model of comarth
- Launch of this model in International Paris show 2002.





Car settup in circuits with experimented pilots Integration in the Spanish GT Championship





#### **Comarth Engineering: ELECTRIC VEHICLES**

- Important experience in Sport cars.
- Team of engineers from ISAT (Nevers, France)
- New Industrial Approach.
- 2005/2007: Marketing Analysis:



- An important need of electric car for leisure and working
- Define model strategy.
- 2007: Starting production pre-serial for the first electric model by Comarth.



#### **CROSS RIDER**







## CURRENT RANGE WORK Cross Rider Pro

## **Similar to Spanish Post**











## CURRENT RANGE WORK

**Cross Rider Pro** 

#### **Similar to French Post**

















## **CURRENT RANGE WORK**

#### **Cross Rider Pro L**



## **Similar to Norway Post**



Loading Box: 1.200 L.







## CURRENT RANGE WORK Cross Rider XL









#### **Similar to EADS Airbus**

CURRENT RANGE WORK

**CR Sport** 











# CURRENT RANGE WORK CR Sport

S



Loading Box: 800 L.

L



Loading Box: 1200 L.

XL



Loading Box: 1620 L.









#### Some clients and porpuses



**Golf course construction,La Peraleja** Sucina (MU).



Vehicle for olive harvest,





Intern cleaning vehicle, service company EULEN.



**Solar panel maintenance** in Toledo.



Filmmaking vehicle **GAUMONT.** 





## **Principal clients**

#### Municipalities:



San Javier ,Mar Menor (MU). Bea