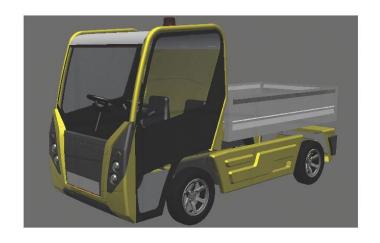

CURRENT RANGE WORK Cross Rider XL









#### **Similar to EADS Airbus**

CURRENT RANGE WORK

**CR Sport** 











# CURRENT RANGE WORK CR Sport

S



Loading Box: 800 L.

L



Loading Box: 1200 L.

XL



Loading Box: 1620 L.









#### Some clients and porpuses



**Golf course construction,La Peraleja** Sucina (MU).



Vehicle for olive harvest,





Intern cleaning vehicle, service company EULEN.



**Solar panel maintenance** in Toledo.



Filmmaking vehicle **GAUMONT.** 





## **Principal clients**

#### Municipalities:



San Javier ,Mar Menor (MU). Beach maintenance.



City Hall of Molina Del Segura(MU). Department of environment



Sevilla City Hall. Health/emergency kit



Ayto.de Murcia(MU). Staff transport.



City Hall of Molina Del Segura(MU).





## The future





#### **Toy Truck:**

Electric vehicle for professionals that allow a daily dynamic work. : Short routes with big load capacity.







## The future



#### Becool:

Urban car with three places
With an adaptation for disabled persons.











## **Production process**





Development Department

- Engineering
- Chassis



Production department and quality control

sketches Prototypes

Department

100 % Made in Spain





## **Production & logistic**

Pre- assembly

Incorporation of the technical elements for safety and final assembly Quality control following European standarts, in our factory in Spain

Distribution











## **Technical aspects**

Set of battery + charger + controller

• The best value for money

#### Controller, brand CURTIS

- World Leader
- Best reliability