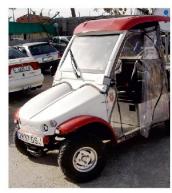

imilar to Norway Post**



Loading Box: 1.200 L.







## CURRENT RANGE WORK Cross Rider XL









#### **Similar to EADS Airbus**

CURRENT RANGE WORK

**CR Sport** 











# CURRENT RANGE WORK CR Sport

S



Loading Box: 800 L.

L



Loading Box: 1200 L.

XL



Loading Box: 1620 L.









#### Some clients and porpuses



**Golf course construction,La Peraleja** Sucina (MU).



Vehicle for olive harvest,





Intern cleaning vehicle, service company EULEN.



**Solar panel maintenance** in Toledo.



Filmmaking vehicle **GAUMONT.** 





## **Principal clients**

#### Municipalities:



San Javier ,Mar Menor (MU). Beach maintenance.



City Hall of Molina Del Segura(MU). Department of environment



Sevilla City Hall. Health/emergency kit



Ayto.de Murcia(MU). Staff transport.



City Hall of Molina Del Segura(MU).





## The future





#### **Toy Truck:**

Electric vehicle for professionals that allow a daily dynamic work. : Short routes with big load capacity.







## The future



#### Becool:

Urban car with three places
With an adaptation for disabled persons.











## **Production process**





Development Department

- Engineering
- Chassis



Production department and quality control

sketches Prototypes

Department

100 % Made in Spain





## **Production & logistic**

Pre- assembly

Incorporation of the technical elements for safety and final assembly Quality control following European standarts, in our factory in Spain

Distribution











## **Technical aspects**

Set of battery + charger + controller

• The best value for money

#### C