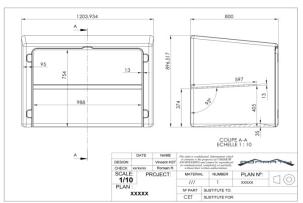

# CURRENT RANGE WORK CR Sport

S

Loading Box: 800 L.

L

Loading Box: 1200 L.

XL

Loading Box: 1620 L.