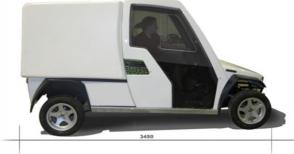

gineers from ISAT (Nevers, France)
- New Industrial Approach.
- 2005/2007: Marketing Analysis:



- An important need of electric car for leisure and working
- Define model strategy.
- 2007: Starting production pre-serial for the first electric model by Comarth.



#### **CROSS RIDER**







## CURRENT RANGE WORK Cross Rider Pro

## **Similar to Spanish Post**











## CURRENT RANGE WORK

**Cross Rider Pro** 

#### **Similar to French Post**

















## **CURRENT RANGE WORK**

#### **Cross Rider Pro L**



## **Similar to Norway Post**



Loading Box: 1.200 L.







## CURRENT RANGE WORK Cross Rider XL









#### **Similar to EADS Airbus**

CURRENT RANGE WORK

**CR Sport** 











# CURRENT RANGE WORK CR Sport

S



Loading Box: 800 L.

L



Loading Box: 1200 L.

XL



Loading Box: 1620 L.









#### Some clients and porpuses



**Golf course construction,La Peraleja** Sucina (MU).



Vehicle for olive harvest,





Intern cleaning vehicle, service company EULEN.



**Solar panel maintenance** in Toledo.



Filmmaking vehicle **GAUMONT.** 





## **Principal clients**

#### Municipalities:



San Javier ,Mar Menor (MU). Beach maintenance.



City Hall of Molina Del Segura(MU). Department of environment



Sevilla City Hall. Health/emergency kit



Ayto.de Murcia(MU). Staff transport.



City Hall of Molina Del Segura(MU).





## The future





#### **Toy Truck:**

Electric vehicle for professionals that allow a daily dynamic work. : Short routes with big load capacity.







## The future



#### Becool:

Urban car with three places
With an adap