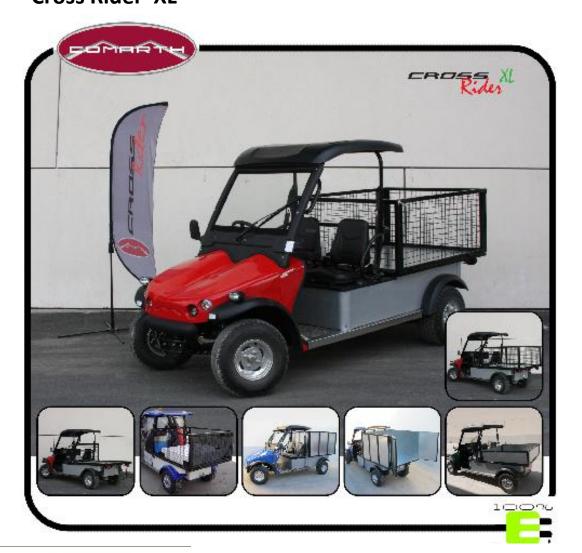

## CURRENT RANGE WORK Cross Rider XL

# CURRENT RANGE WORK CR Sport

S

Loading Box: 800 L.

L

Loading Box: 1200 L.

XL

Loading Box: 1620 L.