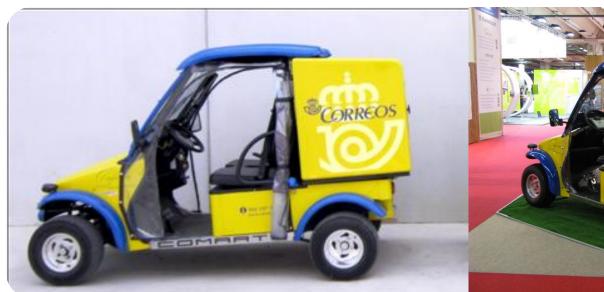

, Beniaján, Murcia, Spain
- Sport cars design and development





S-1: First model from Comarth, probate in 2001





## Birth of the company

- X-Tamy: second model of comarth
- Launch of this model in International Paris show 2002.





Car settup in circuits with experimented pilots Integration in the Spanish GT Championship





#### **Comarth Engineering: ELECTRIC VEHICLES**

- Important experience in Sport cars.
- Team of engineers from ISAT (Nevers, France)
- New Industrial Approach.
- 2005/2007: Marketing Analysis:



- An important need of electric car for leisure and working
- Define model strategy.
- 2007: Starting production pre-serial for the first electric model by Comarth.



#### **CROSS RIDER**







## CURRENT RANGE WORK Cross Rider Pro

## **Similar to Spanish Post**











## CURRENT RANGE WORK

**Cross Rider Pro** 

#### **Similar to French Post**

















## **CURRENT RANGE WORK**

#### **Cross Rider Pro L**



## **Similar to Norway Post**



Loading Box: 1.200 L.







## CURRENT RANGE WORK Cross Rider XL









#### **Similar to EADS Airbus**

CURRENT RANGE WORK

**CR Sport** 











# CURRENT RANGE WORK CR Sport

S



Loading Box: 800 L.

L



Loading Box: 1200 L.

XL



Loading Box: 1620 L.









#### Some clients and porpuses



**Golf course construction,La Peraleja** Sucina (MU).



Vehicle for olive harvest,





Intern cleaning vehicle, service company EULEN.



**Solar panel maintenance** in Toledo.



Filmmaking vehicle **GAUMONT.** 





## **Principal clients**

#### Municipalities:



San Javier ,Mar Menor (MU). B