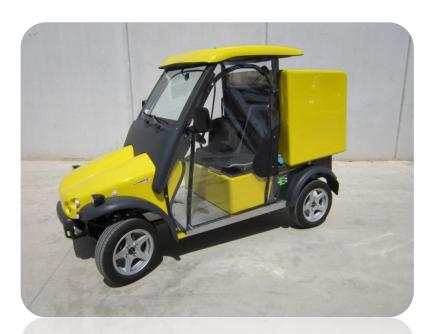

Comarth, probate in 2001





## Birth of the company

- X-Tamy: second model of comarth
- Launch of this model in International Paris show 2002.





Car settup in circuits with experimented pilots Integration in the Spanish GT Championship





#### **Comarth Engineering: ELECTRIC VEHICLES**

- Important experience in Sport cars.
- Team of engineers from ISAT (Nevers, France)
- New Industrial Approach.
- 2005/2007: Marketing Analysis:



- An important need of electric car for leisure and working
- Define model strategy.
- 2007: Starting production pre-serial for the first electric model by Comarth.



#### **CROSS RIDER**







## CURRENT RANGE WORK Cross Rider Pro

## **Similar to Spanish Post**











## CURRENT RANGE WORK

**Cross Rider Pro** 

#### **Similar to French Post**

















## **CURRENT RANGE WORK**

#### **Cross Rider Pro L**



## **Similar to Norway Post**



Loading Box: 1.200 L.







## CURRENT RANGE WORK Cross Rider XL









#### **Similar to EADS Airbus**

CURRENT RANGE WORK

**CR Sport** 











# CURRENT RANGE WORK CR Sport

S



Loading Box: 800 L.

L



Loading Box: 1200 L.

XL



Loading Box: 1620 L.









#### Some clients and porpuses



**Golf course construction,La Peraleja** Sucina (MU).



Vehicle for olive harvest,





Intern cleaning vehicle, service company EULEN.



**Solar panel maintenance** in Toledo.



Filmmaking vehicle **GAUMONT.** 





## **Principal clients**

#### Municipalities:



San Javier ,Mar Menor (MU). Beach maintenance.



City Hall of Molina Del Segura(MU). Department of environment



Se