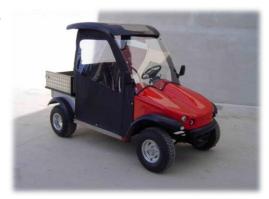

## **CURRENT RANGE WORK**

#### **Cross Rider Pro L**

## **Similar to Norway Post**

Loading Box: 1.200 L.