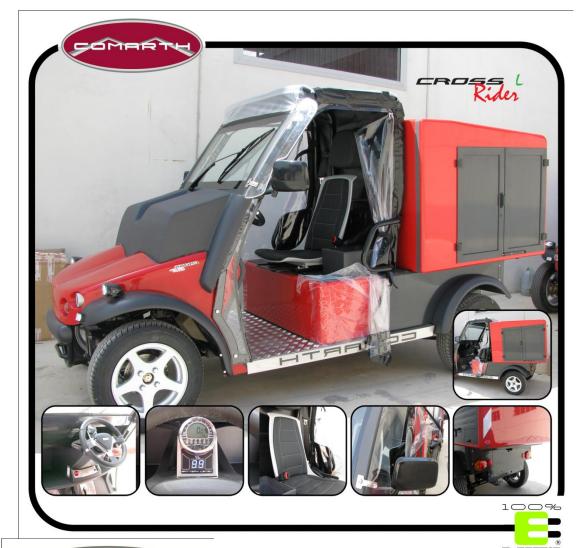

#### **CROSS RIDER**

#### **Cross Rider Pro L**

## **Similar to Norway Post**

Loading Box: 1.200 L.