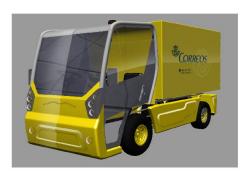

ANGE WORK CR Sport

S



Loading Box: 800 L.

L



Loading Box: 1200 L.

XL



Loading Box: 1620 L.









#### Some clients and porpuses



**Golf course construction,La Peraleja** Sucina (MU).



Vehicle for olive harvest,





Intern cleaning vehicle, service company EULEN.



**Solar panel maintenance** in Toledo.



Filmmaking vehicle **GAUMONT.** 





## **Principal clients**

#### Municipalities:



San Javier ,Mar Menor (MU). Beach maintenance.



City Hall of Molina Del Segura(MU). Department of environment



Sevilla City Hall. Health/emergency kit



Ayto.de Murcia(MU). Staff transport.



City Hall of Molina Del Segura(MU).





## The future





#### **Toy Truck:**

Electric vehicle for professionals that allow a daily dynamic work. : Short routes with big load capacity.







## The future



#### Becool:

Urban car with three places
With an adaptation for disabled persons.











## **Production process**





Development Department

- Engineering
- Chassis



Production department and quality control

sketches Prototypes

Department

100 % Made in Spain





## **Production & logistic**

Pre- assembly

Incorporation of the technical elements for safety and final assembly Quality control following European standarts, in our factory in Spain

Distribution











## **Technical aspects**

Set of battery + charger + controller

• The best value for money

#### Controller, brand CURTIS

- World Leader
- Best reliability on the market
- The best efficiency

#### **Charger IES**

- The best power and reliability in packs installed in the vehicle
- Char