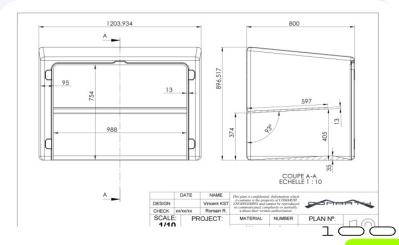

aján, Murcia, Spain
- Sport cars design and development





S-1: First model from Comarth, probate in 2001





## Birth of the company

- X-Tamy: second model of comarth
- Launch of this model in International Paris show 2002.





Car settup in circuits with experimented pilots Integration in the Spanish GT Championship





#### **Comarth Engineering: ELECTRIC VEHICLES**

- Important experience in Sport cars.
- Team of engineers from ISAT (Nevers, France)
- New Industrial Approach.
- 2005/2007: Marketing Analysis:



- An important need of electric car for leisure and working
- Define model strategy.
- 2007: Starting production pre-serial for the first electric model by Comarth.



#### **CROSS RIDER**







## CURRENT RANGE WORK Cross Rider Pro

## **Similar to Spanish Post**











## CURRENT RANGE WORK

**Cross Rider Pro** 

#### **Similar to French Post**

















## **CURRENT RANGE WORK**

#### **Cross Rider Pro L**



## **Similar to Norway Post**



Loading Box: 1.200 L.







## CURRENT RANGE WORK Cross Rider XL









#### **Similar to EADS Airbus**

CURRENT RANGE WORK

**CR Sport** 











# CURRENT RANGE WORK CR Sport

S



Loading Box: 800 L.

L



Loading Box: 1200 L.

XL



Loading Box: 1620 L.









#### Some clients and porpuses



**Golf course construction,La Peraleja** Sucina (MU).



Vehicle for olive harvest,





Intern cleaning vehicle, service company EULEN.



**Solar panel maintenance** in Toledo.



Filmmaking vehicle **GAUMONT.** 





## **Principal clients**

#### Municipalities:



San Javier ,Mar Menor (MU). Beach m