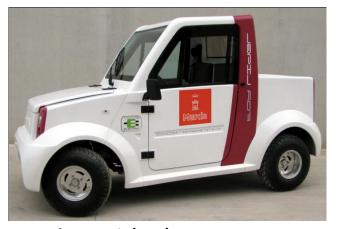

**

#### **Cross Rider Pro L**



## **Similar to Norway Post**



Loading Box: 1.200 L.







## CURRENT RANGE WORK Cross Rider XL









#### **Similar to EADS Airbus**

CURRENT RANGE WORK

**CR Sport** 











# CURRENT RANGE WORK CR Sport

S



Loading Box: 800 L.

L



Loading Box: 1200 L.

XL



Loading Box: 1620 L.









#### Some clients and porpuses



**Golf course construction,La Peraleja** Sucina (MU).



Vehicle for olive harvest,





Intern cleaning vehicle, service company EULEN.



**Solar panel maintenance** in Toledo.



Filmmaking vehicle **GAUMONT.** 





## **Principal clients**

#### Municipalities:



San Javier ,Mar Menor (MU). Beach maintenance.



City Hall of Molina Del Segura(MU). Department of environment



Sevilla City Hall. Health/emergency kit



Ayto.de Murcia(MU). Staff transport.



City Hall of Molina Del Segura(MU).





## The future





#### **Toy Truck:**

Electric vehicle for professionals that allow a daily dynamic work. : Short routes with big load capacity.







## The future



#### Becool:

Urban car with three places
With an adaptation for disabled persons.











## **Production process**





Development Department

- Engineering
- Chassis



Production department and quality control

sketches Prototypes

Department

100 % Made in Spain





## **Production & logistic**

Pre- assembly

Incorporation of the technical elements for safety and final assembly Quality control following European standarts, in our factory in Spain

Distribution











## **Technical aspects**

Set of battery + charger + contro