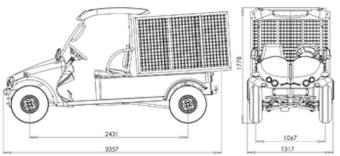

## CURRENT RANGE WORK Cross Rider XL

# CURRENT RANGE WORK CR Sport

S

Loading Box: 800 L.

L

Loading Box: 1200 L.

XL

Loading Box: 1620 L.