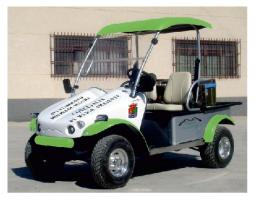

## **CURRENT RANGE WORK**

#### **Cross Rider Pro L**

## **Similar to Norway Post**

Loading Box: 1.200 L.